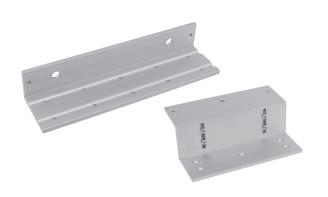

## LZ BRACKET FOR 1200 lbs MAGNETIC LOCK

0E-LZB12

This professional grade LZ bracket is finished in anodized aluminum. It is the perfect solution for installing magnetic locks on In-Swinging Doors.

- Brushed Aluminum Finish (US28)
- For use with 0E-MAG1200LB Magnetic Lock
- For use on In-Swing Doors
- Heavy duty vandal resistant construction
- 24 Month Warranty

PART #: **0E-LZB12** UPC: **811914029946** 

L Bracket Length: 10-1/2" (266 mm)
L Bracket Width: 1-1/2" (47 mm)
L Bracket Height: 3" (73 mm)

Z Bracket Length: 7-1/4" (185 mm) Z Bracket Width: 2-1/2" (63.5 mm) Z Bracket Height: 5" (127 mm)