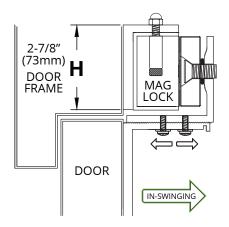

## LZ BRACKET FOR 1200 lbs MAGNETIC LOCK

0E-LZB12

This professional grade LZ bracket is finished in anodized aluminum. It is the perfect solution for installing magnetic locks on In-Swinging Doors.

- Brushed Aluminum Finish (US28)
- For use with 0E-MAG1200LB Magnetic Lock
- For use on In-Swing Doors
- Heavy duty vandal resistant construction
- 24 Month Warranty

PART #: **0E-LZB12** UPC: **811914029946** 

L Bracket Length: 10-1/2" (266 mm)
L Bracket Width: 1-1/2" (47 mm)
L Bracket Height: 3" (73 mm)

Z Bracket Length: 7-1/4" (185 mm) Z Bracket Width: 2-1/2" (63.5 mm) Z Bracket Height: 5" (127 mm)